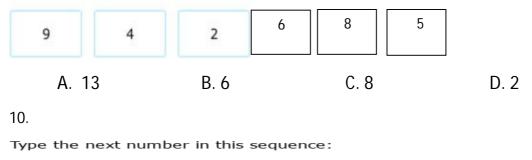

|                                                        |          |  |  |  |

B. 28,773

C. 27,883

D. 27,819

#### 6.

Each day, a button factory makes 600,000 buttons. How many buttons will the factory make in 20 days?

| buttor   | 15         |            |             |
|----------|------------|------------|-------------|
| A. 12000 | B. 120,000 | C. 1200000 | D. 12000000 |

# 7.

A group of 108 students wants to ride a roller coaster. If the cars on the roller coaster can each hold 12 people, how many cars will the students need?

 cars

 A. 9
 B. 8
 C. 7
 D. 6

### 8.

Choose two numbers from the box to complete the sentence.

## 9.

There are 390 questions on a quiz show. Each category has the same number of questions. How many categories could there be on the show?



| 1,            | 2, | 5, | 10, | 17, | 26,   | 37, |       |       |
|---------------|----|----|-----|-----|-------|-----|-------|-------|
| <b>A</b> . 51 |    |    |     |     | B. 42 |     | C. 50 | D. 40 |

11. Put these numbers in order from **largest** to **smallest**.

|    | 9.11              | 9.78       | 9. | 61        | 9.01            |      | 10.5 |
|----|-------------------|------------|----|-----------|-----------------|------|------|
| Α. | 10.5, 9.78, 9.61, | 9.11, 9.01 | С. | 10.5, 9.0 | 01, 9.11, 9.78, | 9.61 |      |
| B. | 10.5, 9.01, 9.78, | 9.61, 9.11 | D. | 10.5, 9.0 | )1, 9.78, 9.11, | 9.6  |      |

12. In a book fare there are book selling in Monday is 325 more than Tuesday and book selling in Tuesday is 169 less than Wednesday and Wednesday selling is same as